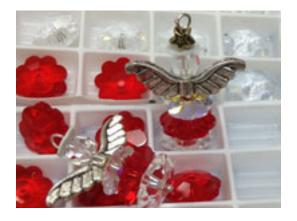

#### You will need . . .

- 1 x headpin
- 1 x pair of wings with a hole through the middle
- 1 x 6 or 8mm facet for the head
- 1 x large trumpet flower for the skirt *or* a stack of beads that go from large to smaller.
- A bead cap or sequin for the halo

#### **RECIPE**

- 1. Take your headpin and slide on the trumpet flower or other skirt beads, the wings, the facet head and the bead cap.
- 2. Cut the headpin approximately 1cm above the angels 'head'.
- 3. Use your round nose pliers to create a loop.
- 4. Thread the ribbon through the top loop and knot the ends together so your angel can hang from a tree or hang from a cord or chain or a necklace or attach to earring hooks with a jumpring.