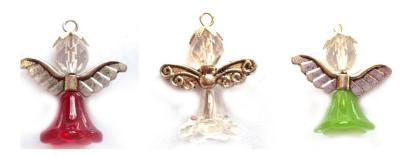

## Little Beaded Angels

#### You will need . . .

- 1 x headpin
- 1 x pair of wings with a hole through the middle
- 1 x 6 or 8mm facet for the head
- 1 x large trumpet flower for the skirt *or* a stack of beads that go from large to smaller.
- A bead cap or sequin for the halo

#### **RECIPE**

- 1. Take your headpin and slide on the trumpet flower or other skirt beads, the wings, the facet head and the bead cap.
- 2. Cut the headpin approximately 1cm above the angels 'head'.
- 3. Use your round nose pliers to create a loop.
- 4. Thread the ribbon through the top loop and knot the ends together so your angel can hang from a tree or hang from a cord or chain or a necklace or attach to earring hooks with a jumpring.

These make great gifts, present toppers, Christmas Tree decorations or festive earrings!